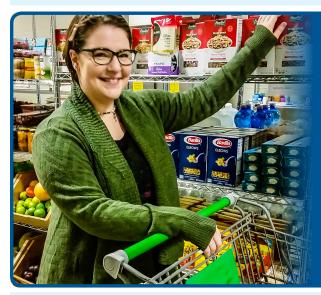

# **Most needed items:**

- Canned fruits and vegetables
- Canned meats (including chicken and tuna)
- Peanut butter
- Boxed meals (Quick meals, mac and cheese)
- Canned soups
- Beverages (100% fruit juices)
- Personal care items
- (No glass items please)